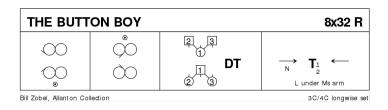

## **12 THE BUTTON BOY** R32 · 3/4L

Bill Zobel: The Allanton Collection · Crib: MiniCribs · Diagram: Keith Rose's Diagrams

- **1-8** 1s dance reflection reels of 3 on own sides
- **9-16** 1s cross down to dance reflection reels of 3 on opposite sides & end in 2nd place BtoB facing opposite sides
- **17-24** 1s dance Double Triangles to end facing down (Lady on Mans right)

25-32 1s dance down, Lady dances under Mans arm & dance up to 2nd place own sides