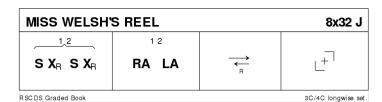

# 11 MISS WELSH'S REEL J32 · 3/4L

RSCDS Graded 13 · Crib: MiniCribs · Diagram: Keith Rose's Diagrams

- **1-8** 1s+2s set, cross RH, set & cross back RH
- 9-16 1s+2s dance RH across & LH across back
- 17-24 1s lead down the middle & back to face 1st corners

25-32 1s turn 1st corners RH, partner LH, 2nd corner RH & partner LH to places