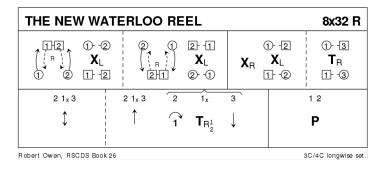

## 6 THE NEW WATERLOO REEL R32 · 3/4L

Robert Owen: RSCDS XXVI 12 · Crib: MiniCribs · Diagram: Keith Rose's Diagrams

- **1-8** 1s+2s dance across (ladies dance between men), change places LH on sides & repeat back to places
- **9-16** 1s cross RH, change places LH with 2s on sides & turn 3s RH on sides
- 17-24 2s+1s+3s Adv+Ret, 2s dance in & cast to 2nd place as 1s 1/2 turn RH & 3s Adv+Ret
- 25-32 1s+2s dance Poussette. 2 1 3