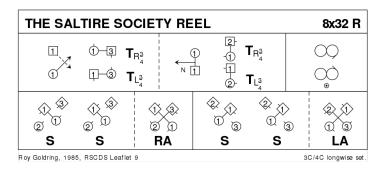

#### 2 THE SALTIRE SOCIETY REEL

R32 · 3/4L

Roy Goldring: Leaflet Dances 1964 – 1998 and Other Dances · Crib: MiniCribs · Diagram: Keith Rose's Diagrams

- **1-8** 1s cross down & dance out between 2s+3s turning 3s by near hand to meet ptnr, dance up & turn 2s by nearest hand to 2nd place opp sides
- **9-16** 1s cross down to 3rd pl & dance reel of 3 own side (2s dance out & down as 3s dance in & up b'tw'n 2s), 1s end (hold LH) facing 1st crnrs
- 17-24 1s set to 1st crnrs, turn inwards & set to 3rd corner as 3rd crnrs set adv to

dance RH across with 1s, 1s end turning to face 2nd crnrs

25-32 1s repeat bars 17-24 with 2nd/4th corners but dancing LH across