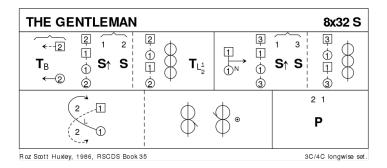

# 5 THE GENTLEMAN S32 · 3/4L

Roz Scott Huxley: RSCDS XXXV 5 · Crib: MiniCribs · Diagram: Keith Rose's Diagrams

- **1-8** 1s turn 2H & remain in middle facing each other as 2s step up, 1s+2s set (1s advancing & pass LSh to face opposite partner) & dance 1/2 reel of 4 across with 2s with 1s ending reel giving LH to face down on own side between 2s
- **9-16** 1s dance down to end between 3s & face each other, 1s+3s set (1s advancing & pass LSh to face opposite

partner) & 1/2 reel of 4 across with 3s 1s end giving LH to face up on own side between 3s

- **17-24** 1s lead up to top, cross over & cast to 2nd place & 1/2 reels of 3 across (L with 2s & M with 3s)
- **25-32** 2s+1s dance DiamondPoussette