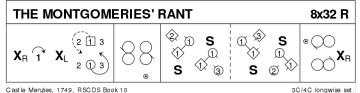

#### **15 THE MONTGOMERIES' RANT** R32 · 3/4L

Castle Menzies (18C): RSCDS X 1 · Crib: MiniCribs · Diagram: Keith Rose's Diagrams

- 1-8 1s cross RH & cast down to 2nd place, cross LH & 1L casts up while 1M casts down
- **9-16** 1s dance reels of 3 across, 1L with 2s & 1M with 3s
- 17-24 1s with nearer hands joined (Lady on Mans left) set to 2L & turn inwards to set to 3M, set to 3L & turn inward & set to 2M

**25-32** 2s+1s+3s dance reels of 3 on opposite sides 1s giving RSh to 2nd corner, 1s cross RH to 2nd place own sides