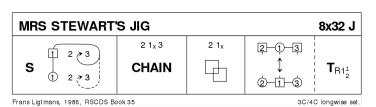

# 8 MRS STEWART'S JIG J32 · 3/4L

Frans Ligtmans: RSCDS XXXV 1 · Crib: MiniCribs · Diagram: Keith Rose's Diagrams

**1-8** 1s set, 1L followed by partner casts 2 places, 1L crosses (below 3s) & casts up on Men's side to 2nd place facing down **while** 1M dances round 3L & up the middle to 2nd place Ladies side facing down

- 9-16 2s+1s+3s dance Grand Chain, end with 2M & 1M facing out
- 17-24 2s+1s dance Ladies Chain
- 25-32 2s+1s+3s Adv+Ret for 2 steps & 1s turn 1.1/2 RH to own sides