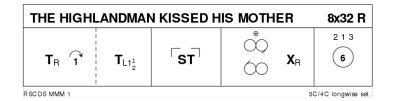

#### **14 THE HIGHLANDMAN KISSED HIS MOTHER** R32 · 3/4L

Miss Milligan's Miscellany of Scottish Country Dances · Crib: MiniCribs · Diagram: Keith Rose's Diagrams

- **1-8** 1s turn RH, cast 1 place & turn LH 1.1/2 times to end facing 1st corners
- **9-16** 1s set & turn 1st corners, set & turn 2nd corners ending facing 1st corners
- **17-24** 1s dance reels of 3 on opposite sides giving LSh to 1st corner & cross RH to 2nd place own sides
- 25-32 2s+1s+3s circle 6H round & back