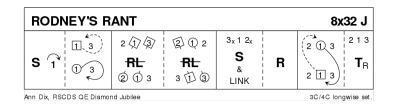

# 4 RODNEY'S RANT J32 · 3/4L

Ann Dix: QE Diamond Jubilee Dances · Crib: MiniCribs · Diagram: Keith Rose's Diagrams

- **1-8** 1s set & cast 1 place, dance down between 3s & cast up to 2nd places
- **9-16** 1s dance diagonal R&L. (3)1(2)
- 17-24 All Set+Link for 3 twice. 2(1)3
- 25-32 1L dances 1/2 Fig of 8 with 2s as 1M dances 1/2 Fig of 8 with 3s, all turn partners RH