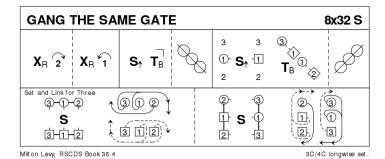

# **10 GANG THE SAME GATE** S32 · 3/4L

Milton Levy: RSCDS XXXVI 4 · Crib: MiniCribs · Diagram: Keith Rose's Diagrams

- 1-8 1s cross RH & cast down to 3rd place, cross RH & cast up to 2nd place on own sides
- 9-16 1s set adv to ptnr & turn 1st crnr 2H to face 2nd crnr, 1s dance 1/2 diag reel of 4 ending M b'tw'n top cpl facing down & L b'tw'n bottom cpl facing up
- 17-24 1s set adv to partner & turn 4th corner (pstn) 2H to face own 1st corner (pstn), 1s dance 1/2 diag reel with 1st corners ending in 2nd place opp sides
- 25-32 3s+1s+2s Set+Link for 3 twice

8x32 R