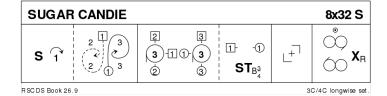

## 2 SUGAR CANDIE S32 · 3/4L

RSCDS XXVI 9 · Crib: MiniCribs · Diagram: Keith Rose's Diagrams

- 1-8 1s set & cast 1 place, cross passing LSh & cast RSh round their 1st corner into centre ending BtoB (Lady facing up, Man down)
- 9-16 1L circle left with 2s & 1M with 3s, turn to face partner & set, 3/4 turn partner 2H to end facing 1st corners

- 17-24 1s turn 1st corner RH, partner LH, 2nd corner RH, partner LH & end facing 1st corners
- 25-32 1s dance Reel of 3 on opposite sides passing 1st corner LSh & cross RH to 2nd place own sides