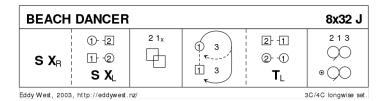

## **8 BEACH DANCER** J32 · 3/4L

Eddy West: The Whangarei Book of Scottish Country Dances · Crib: MiniCribs · Diagram: Keith Rose's Diagrams

1-8 1s set & cross RH, 1s set to 2s on sides & change places LH

9-16 2s+1s dance Ladies' Chain

17-24

1M followed by 1L casts behind 3L &
1M crosses to own side then casts up
to 2nd place as 1L dances up middle to
2nd pl. (4 bars), 2s+1s turn LH on sides

S

D

S

THE MONTGOMERIES' RANT

**25-32** 1s dance reels of 3 on sides giving RSh to 3s