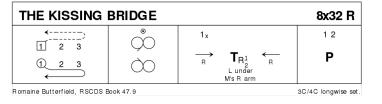

## 3 THE KISSING BRIDGE R32 · 3/4L

Romaine Butterfield: RSCDS XLVII 9 · Crib: MiniCribs · Diagram: Keith Rose's Diagrams

- 1-8 1s cast & dance behind lines to bottom & turn outwards to dance back to top
- 9-16 1s cross down to dance reels of 3 on opposite sides to end in partners place
- 17-24 1s lead down middle & cross to own sides (Lady under Mans arm), 1s lead up to top & end facing partner with 2H joined
- **25-32** 1s+2s dance Poussette 2 1 3