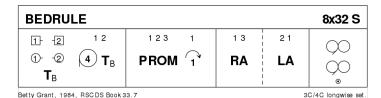

#### **5 BEDRULE** \$32 \cdot 3/4L

Betty Grant: RSCDS XXXIII 7 · Crib: MiniCribs · Diagram: Keith Rose's Diagrams

1-8 1s+2s turn 2H on sides (2 bars) opening out to circle 4H round to left (4 bars), 1s & 2s turn partners 2H (2 bars) & end in centre with 3s dancing in ready for ...

9-16 1s+2s+3s Promenade ending with 1s casting to 2nd place

17-24 1s+3s dance RH across once round, 2s+1s dance LH across once round

25-32 2s+1s+3s dance reels of 3 on own sides 1s giving RSh to 3s