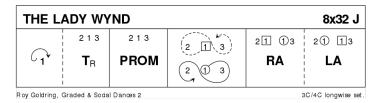

## 4 THE LADY WYND J32 · 3/4L

Roy Goldring: Graded and Social Dances 2 - 23 Dances · Crib: MiniCribs · Diagram: Keith Rose's Diagrams

1-8 1s dance in & cast 1 place, 2s+1s+3s turn partners RH ending in centre facing up

**9-16** 2s+1s+3s Promenade

17-24 1s dance Fig of 8 on own sides passing dancer on right RSh

25-32 1L+2s also 1M+3s dance RH across & 1s pass RSh to dance LH across with other couple