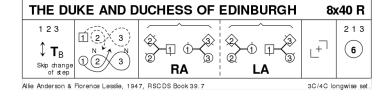

#### THE DUKE AND DUCHESS OF EDINBURGH 13 R40 · 3/4L

Allie Anderson & Florence D. Lesslie: RSCDS XXXIX 7 · Crib: MiniCribs · Diagram: Keith Rose's Diagrams

1-8 1s+2s+3s Adv+Ret & turn partners 2H

1s cast, lead down between 3s, cast 9-16 up behind 3s, lead up between 2s & cast back to 2nd place

17-24 1s dance RH across (Lady with 2s & Man with 3s), pass RSh & dance LH across with other couple to end facing 1st corners

1s turn 1st corner, partner, 2nd corner & partner to own sides 2nd place 25-32

2s+1s+3s circle 6H round & back 33-40