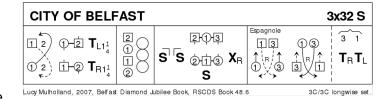

#### 12 CITY OF BELFAST S32 - 3/3L

Lucy Mulholland: RSCDS XLVIII 6 · Crib: MiniCribs · Diagram: Keith Rose's Diagrams

1-8 1s dance 1/2 Fig of 8 round 2s, 1L+2M turn RH 1.1/4 times while 1M+2L turn LH 1.1/4 times & 1s end BtoB facing opp sides

9-16 1s+2s dance reel of 4 across & 2s end in 1st places while 1s pass LSh to face 1st corners

17-24 1s set to 1st corner & 2nd corner ending (turning to right) between corners, all set & 1s cross RH

25-32 1s+3s dance Espagnole:

> 25-26 1s+3s cross (Ladies lead across RH passing between Men) with Ladies changing places RH

27-28 1s+3s cross back (Men lead across RH between Ladies) with Men changing places RH 29-32 3s turn RH as 1s turn LH to end 2 3 1