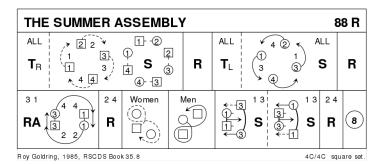

#### 6 THE SUMMER ASSEMBLY R88 · 4S

Roy Goldring: RSCDS XXXV 8 · Crib: MiniCribs · Diagram: Keith Rose's Diagrams

- 1-16 All turn RH & Ladies dance on 1 place clockwise & all set to new partners, turn new prtnrs RH, Ladies dance on 1 pl (pass RSh) & set to new prtnrs
- 17-32 Repeat bars 1-16 but all turn LH & Men dancing on anticlockwise (pass LSh)
- 1s+3s dance RH across then 1M & 3M followed by ptnrs dance cl'wise round outside of set back to original places 2nd & 4th couples repeat

- 49-56 All Ladies dance Figs of 8 round their partners & corners (start by passing in front of partners)
- 57-64 All Men dance Figs of 8 round their partners & corners (start by passing in front of partners)
- 1s+3s change places (3s making an arch) & set, repeat back to places with 1s making the arch, 2nd & 4th repeat (4s make 1st arch)
- 81-88 All circle 8H round & back